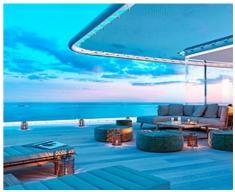

## **Location: Estepona**

Residential designed by the prestigious architect Rafael de La-Hoz that simulates three stranded ships. A privileged place next to the beach of Estepona where the houses of 2 and 3 bedrooms of sinuous, aerodynamic shapes, resistant to noise, water, wind, adapt • Bathrooms: 2 to the environment and whose construction has been used very resistant materials such • Built Size: 133 m<sup>2</sup> as wood natural and stainless steels