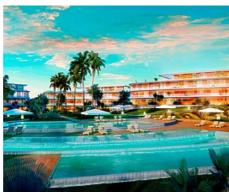

## **Location: Estepona**

Residential designed by the prestigious architect Rafael de La-Hoz that simulates three stranded ships. A privileged place next to the beach of Estepona where the houses of 2 and 3 bedrooms of sinuous, aerodynamic shapes, resistant to noise, water, wind, adapt • Bathrooms: 2 to the environment and whose construction has been used very resistant materials such • Built Size: 133 m<sup>2</sup> as wood natural and stainless steels