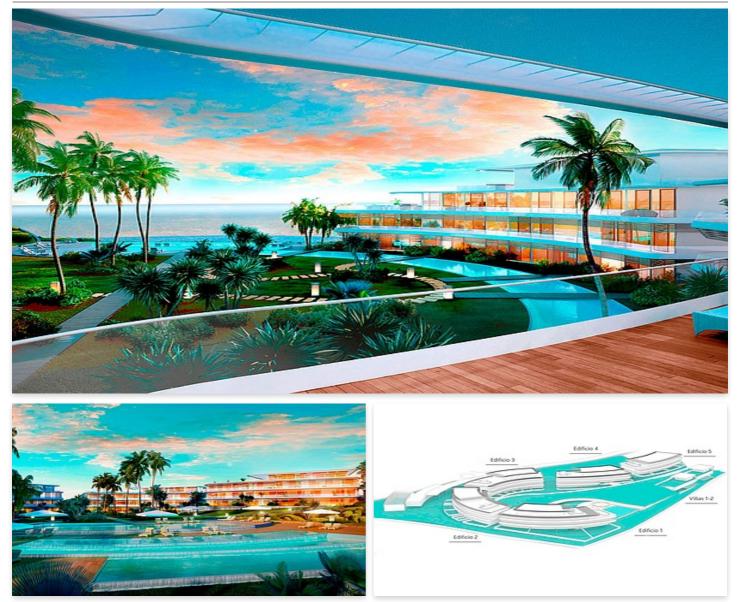

# Luxurious front-line beach development in Estepona

## **Location: Estepona**

Residential designed by the prestigious architect Rafael de La-Hoz that simulates three stranded ships. A privileged place next to the beach of Estepona where the houses of 2 and 3 bedrooms of sinuous, aerodynamic shapes, resistant to noise, water, wind, adapt • Bathrooms: 2 to the environment and whose construction has been used very resistant materials such • Built Size: 133 m<sup>2</sup> as wood natural and stainless steels