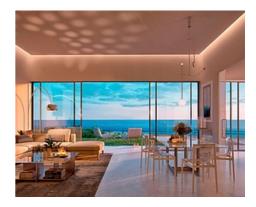

## **Location: Estepona**

Residential designed by the prestigious architect Rafael de La-Hoz that simulates three stranded ships. A privileged place next to the beach of Estepona where the houses of 2 and 3 bedrooms of sinuous, aerodynamic shapes, resistant to noise, water, wind, adapt • Bathrooms: 2 to the environment and whose construction has been used very resistant materials such • Built Size: 133 m<sup>2</sup> as wood natural and stainless steels