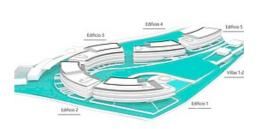

## **Location: Estepona**

Residential designed by the prestigious architect Rafael de La-Hoz that simulates three stranded ships. A privileged place next to the beach of Estepona where the houses of 2 and 3 bedrooms of sinuous, aerodynamic shapes, resistant to noise, water, wind, adapt • Bathrooms: 2 to the environment and whose construction has been used very resistant materials such • Built Size: 133 m<sup>2</sup> as wood natural and stainless steels